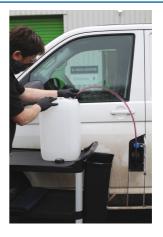

## **Jiggle Syphon - Large Bore 2m**

Large bore Jiggle Syphon for faster retrieval of fluid. Continuous up and down movement "jiggling" sucks fluid up through the head and past a one-way valve into the hose, and gravity takes care of the rest. The hose is manufactured from an anti-static PVC material which is safe to use with most fluids including petrol, diesel, bio-fuels, anti-freeze, brake fluid and water. Making this suitable for a wide range of uses, from draining fuel tanks to fish tanks.

## **Additional Information**

- · Simple and effective.
- · Simply jiggle connector in fluid to start flow.
- · Anti-static hose with copper syphon head.
- · Copper syphon head.
- · NB. Receiving container needs to be lower than jiggle end.