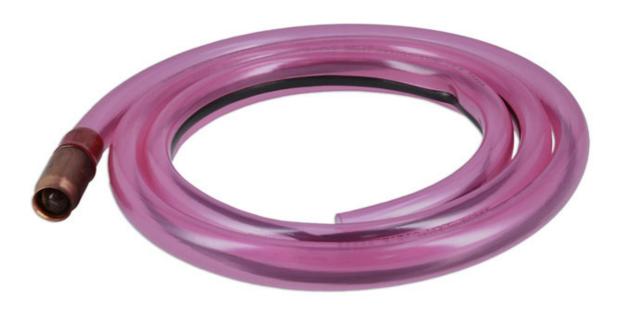

## **Jiggle Syphon - Large Bore 2m**

Large bore Jiggle Syphon for faster retrieval of fluid. Continuous up and down movement "jiggling" sucks fluid up through the head and past a one-way valve into the hose, and gravity takes care of the rest. The hose is manufactured from an anti-static PVC material which is safe to use with most fluids including petrol, diesel, bio-fuels, anti-freeze, brake fluid and water. Making this suitable for a wide range of uses, from draining fuel tanks to fish tanks.

## **Additional Information**

- · Simple and effective.
- · Simply jiggle connector in fluid to start flow.
- · Anti-static hose with copper syphon head.
- · Copper syphon head.
- · NB. Receiving container needs to be lower than jiggle end.