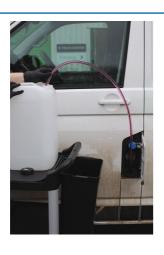

## **Jiggle Syphon - Large Bore 2m**

Large bore Jiggle Syphon for faster retrieval of fluid. Continuous up and down movement "jiggling" sucks fluid up through the head and past a one-way valve into the hose, and gravity takes care of the rest. The hose is manufactured from an anti-static PVC material which is safe to use with most fluids including petrol, diesel, bio-fuels, anti-freeze, brake fluid and water. Making this suitable for a wide range of uses, from draining fuel tanks to fish tanks.

## **Additional Information**

- · Simple and effective.
- · Simply jiggle connector in fluid to start flow.
- · Anti-static hose with copper syphon head.
- · Copper syphon head.
- · NB. Receiving container needs to be lower than jiggle end.